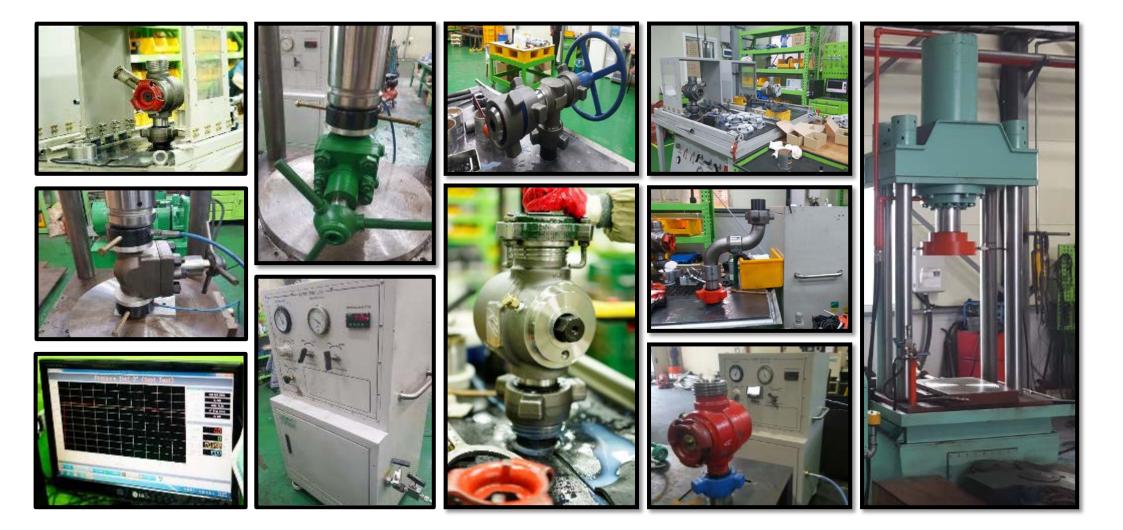

# "100% hydraulic testing performed prior to shipment"

# Quality control & Inspection

# TEST EQIPMENTS