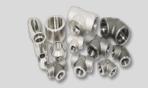

### Forged fittings

Construction, Power Plant, Oil Refining, Chemical Plant, LPG Pipe Line. - Maximum Operating Pressure : 9000 lb at 100°F (38°C)

- Operating Temperature Range : 1000°F (537°C)

### Flanges

Various Industrial Site.

- Pipe Size:1/2 up to 24 inch

### Butt welding fittings

Weld Fittings for various industrial site

- Pipe Size:1/2 up to 24 inch