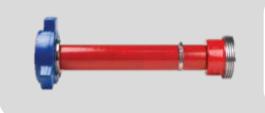

### SWIVEL JOINT

2" to 4", 6,000psi to 20,000psi WP Fig602, Fig1002, Fig 1502 Style 10 to 100

HAMMER UNION

KPL Hammer unions can be interchanged with products in international market The model of welding Union : FIG20, FIG60,FIG1002,FIG1502, FIG2002 The model of H2S welding Union : FIG602, FIG1002,FIG1502, FIG2202