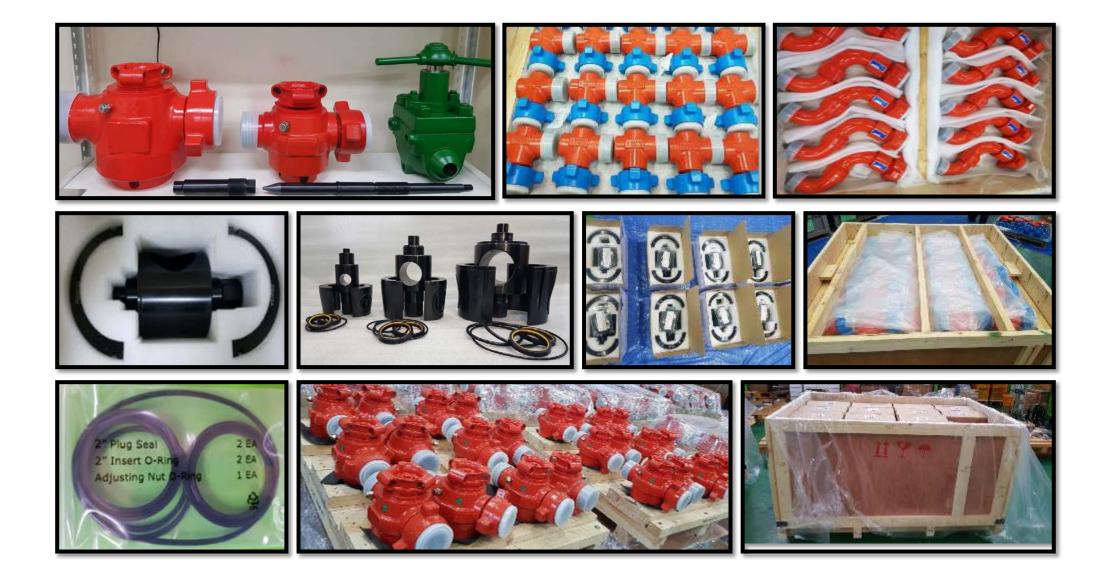

Fittings for various industrial site

- Pipe Size:1/2 up to 24 inch



### Instrumentation, High pressure and Temperature, Cryogenic service.

- Maximum Operating Pressure :9000 psig(620barg) @ 100°F(38°C)
- Operating Temperature Range :-325°F(-198°C) to 1200°F(648°C)
- Size :OD 1/16 -2 inch, OD 2mm -38mm



WWW/KPLFITTING.COM

### Integral Bonnet Needle Valve Instrument Isolation, General Service for Test Stand.

-Maximum Operating Pressure:5000 psig (340 barg) at 100°F (38°C)

-Operating Temperature:-65°F (-54°C) to 450°F (232°C)

KPL WILL DO THE BEST FOR THE LEADING COMPANY OF FITTING INDUSTRIES WITH HIGH TECHNIQUE AND PRODUCTS

### **Manufacturing Process**



KPL

KPLWILL DO THE BEST FOR THE LEADING COMPANY OF FITTING INDUSTRIES WITH HIGH TECHNIQUE AND PRODUCTS

# **KPL Production**



# **KPL Production**



### **Quality Control & Inspection**

# "Raw Material Traceability System Fully Implemented "



### **Quality control & Inspection**

## "3rd party inspection available upon customer's request "



# Quality control & Inspection

# "100% hydraulic testing performed prior to shipment"



# Quality control & Inspection

# TEST EQIPMENTS



### Certificates



ISO 14001:2004 / ISO 9001 : 2009 / RINA Workshop REC1477 16PU / PED 16KQ PP 2\_161104

### "Continue developing new product offerings with renowned local R&D institutions"





### **Research and Development**

# 3D Modeling & Numerical analysis



FEA Mesh information - Nodes : 727636 - Elements : 2663828 - Option : Inflation



# figure-1) Modeling and FEA model

### Boundary conditions and variable

 $\chec