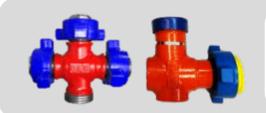

### MANIFOLD

5pcs of plug valves & 2 Adjustable choke valves Available in standard and H2S service H2S service made per NACE MR-0175 NPT and Autoclave ports are available by customer request Other combinations are also available by customer request

### **CHOKE VALVE**

2" to 3" Standard & H2S service

10,000psi to 20,000psi

Repair part can be interchangeable with international brands