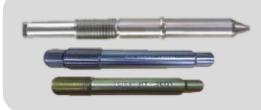

Integral Type (1ft to 10ft length) Non pressure Seal Type (1ft to 20ft length)

| 57 |
|----|
|    |

### **HOSE LOOP**

Designs are available for sour gas services at cold working pressures up to 15,000psi 2" & 3" Long Radius Style 50 & Style 10 8ft to 12ft



### **INTEGRAL FITTINGS**

We provide series of high pressure integral fittings inkling Tees, Crosses, Elbows 2" to 4" 3,000psi to 20,000psi



### MANIFOLD

5pcs of plug valves & 2 Adjustable choke valves Available in standard and H2S service H2S service made per NACE MR-0175 NPT and Autoclave ports are available by customer request Other combinations are also available by customer request



### **CHOKE VALVE**

2" to 3" Standard & H2S service

10,000psi to 20,000psi

Repair part can be interchangeable with international brands



### **CHOKE PART**

Choke Stem, Choke Seat, Choke Bean



### SWIVEL JOINT

2" to 4", 6,000psi to 20,000psi WP Fig602, Fig1002, Fig 1502 Style 10 to 100



HAMMER UNION

KPL Hammer unions can be interchanged with products in international market The model of welding Union : FIG20, FIG60,FIG1002,FIG1502, FIG2002 The model of H2S welding Union : FIG602, FIG1002,FIG1502, FIG2202



### Forged fittings

Construction, Power Plant, Oil Refining, Chemical Plant, LPG Pipe Line. - Maximum Operating Pressure : 9000 lb at 100°F (38°C)

- Operating Temperature Range : 1000°F (537°C)



### Flanges

Various Industrial Site.

- Pipe Size:1/2 up to 24 inch

### Butt welding fittings

Weld Fittings for various industrial site

- Pipe Size:1/2 up to 24 inch



### Instrumentation, High pressure and Tempe