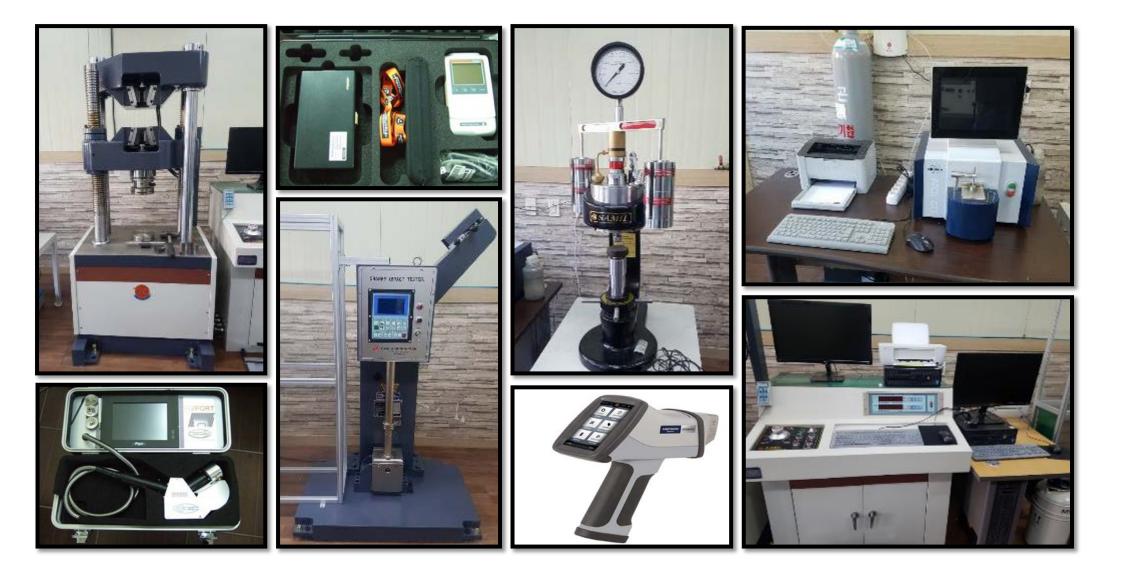

strument Isolation, General Service for Test Stand.

-Maximum Operating Pressure:5000 psig (340 barg) at 100°F (38°C)

-Operating Temperature:-65°F (-54°C) to 450°F (232°C)

KPL WILL DO THE BEST FOR THE LEADING COMPANY OF FITTING INDUSTRIES WITH HIGH TECHNIQUE AND PRODUCTS

### **Manufacturing Process**



KPL

KPLWILL DO THE BEST FOR THE LEADING COMPANY OF FITTING INDUSTRIES WITH HIGH TECHNIQUE AND PRODUCTS

# **KPL Production**



# **KPL Production**



### **Quality Control & Inspection**

# "Raw Material Traceability System Fully Implemented "



### **Quality control & Inspection**

## "3rd party inspection available upon customer's request "



# Quality control & Inspection

# "100% hydraulic testing performed prior to shipment"



# Quality control & Inspection

# TEST EQIPMENTS



### Certificates



ISO 14001:2004 / ISO 9001 : 2009 / RINA Workshop REC1477 16PU / PED 16KQ PP 2\_161104

### "Continue developing new product offerings with renowned local R&D institutions"





### **Research and Development**

# 3D Modeling & Numerical analysis



FEA Mesh information - Nodes : 727636 - Elements : 2663828 - Option : Inflation



# figure-1) Modeling and FEA model

### Boundary conditions and variable

 $\checkmark\,$  This simulation was carried out in following conditions





(a) Boundary conditions

Figure-2 Boundary conditions and variable

# **Fluid Analysis**



Figure-4 Simulation results

# **Fluid Analysis**

**Results** ✓ Case3



.

# **Fluid Analysis**

Ę

**Results** ✓ Case4



Fig.6.1 Computed Temperature Distribution at CASE-A

# Packaging

# "We pack