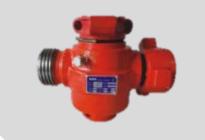

### MANIFOLD

5pcs of plug valves & 2 Adjustable choke valves Available in standard and H2S service H2S service made per NACE MR-0175 NPT and Autoclave ports are available by customer request Other combinations are also available by customer request

### **CHOKE VALVE**

2" to 3" Standard & H2S service

10,000psi to 20,000psi

Repair part can be interchangeable with international brands