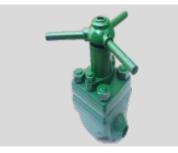

### **OTECO STYLE GATE VALVES**

2" to 5", 2,000psi to 5,000psi WP Female Line pipe connection / Union End connection / Butt welded end & Flange end connection

### DEMCO STYLE GATE VALVES.

2" to 5" 7,500psi WP Butt Welded End Connection Flanged End Connection KĐ