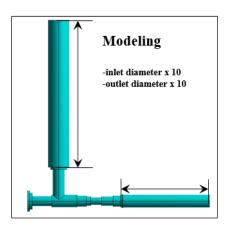

# 3D Modeling & Numerical analysis

FEA Mesh information - Nodes : 727636 - Elements : 2663828 - Option : Inflation

# figure-1) Modeling and FEA model