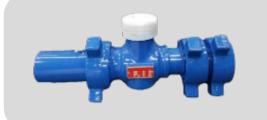

### SWIVEL JOINT

2" to 4", 6,000psi to 20,000psi WP Fig602, Fig1002, Fig 1502 Style 10 to 100

HAMMER UNION

KPL Hammer unions can be interchanged with products in international market The model of welding Union : FIG20, FIG60,FIG1002,FIG1502, FIG2002 The model of H2S welding Union : FIG602, FIG1002,FIG1502, FIG2202