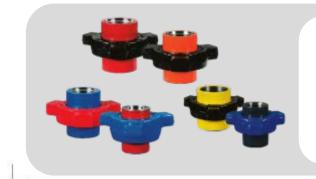

### SWIVEL JOINT

2" to 4", 6,000psi to 20,000psi WP Fig602, Fig1002, Fig 1502 Style 10 to 100

HAMMER UNION

KPL Hammer unions can be interchanged with products in international market The model of welding Union : FIG20, FIG60,FIG1002,FIG1502, FIG2002 The model of H2S welding Union : FIG602, FIG1002,FIG1502, FIG2202