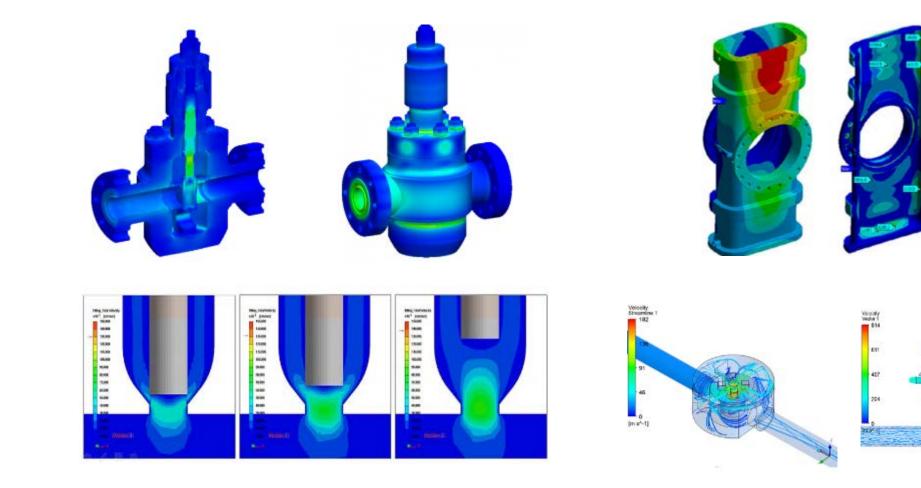

# 3D Modeling & Numerical analysis

FEA Mesh information - Nodes : 727636 - Elements : 2663828 - Option : Inflation

# figure-1) Modeling and FEA model

### Boundary conditions and variable

 $\checkmark\,$  This simulation was carried out in following conditions

(a) Boundary conditions

Figure-2 Boundary conditions and variable