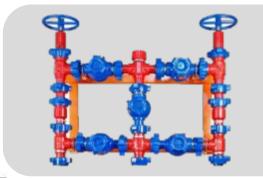

### MANIFOLD

5pcs of plug valves & 2 Adjustable choke valves Available in standard and H2S service H2S service made per NACE MR-0175 NPT and Autoclave ports are available by customer request Other combinations are also available by customer request