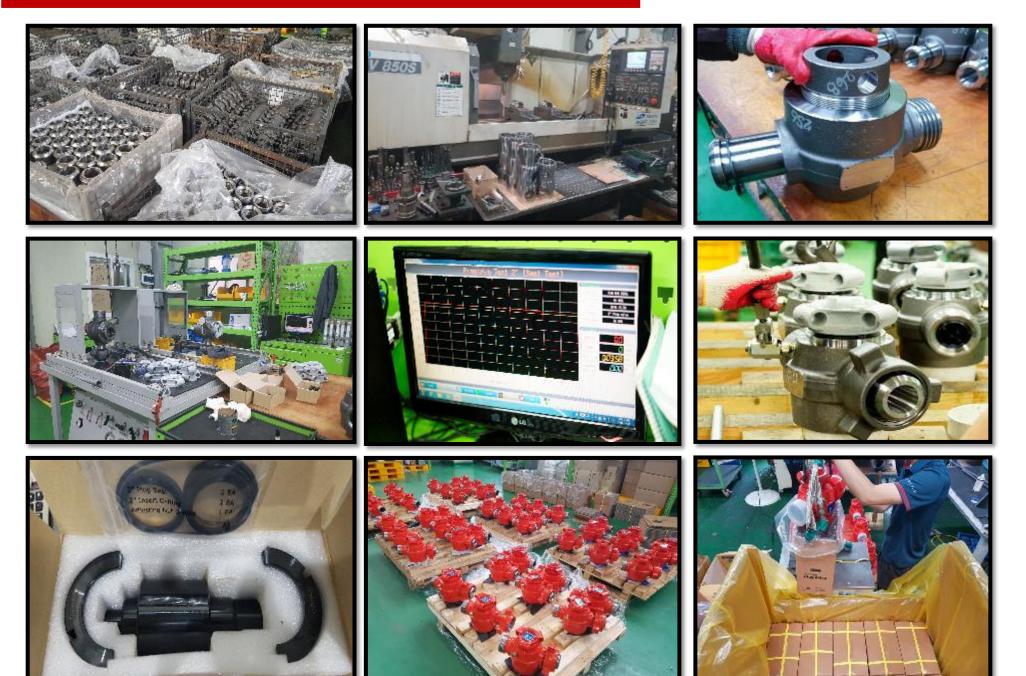

ustrial site

- Pipe Size:1/2 up to 24 inch



### Instrumentation, High pressure and Temperature, Cryogenic service.

- Maximum Operating Pressure :9000 psig(620barg) @ 100°F(38°C)
- Operating Temperature Range :-325°F(-198°C) to 1200°F(648°C)
- Size :OD 1/16 -2 inch, OD 2mm -38mm



WWW/KPLFITTING.COM

### Integral Bonnet Needle Valve Instrument Isolation, General Service for Test Stand.

-Maximum Operating Pressure:5000 psig (340 barg) at 100°F (38°C)

-Operating Temperature:-65°F (-54°C) to 450°F (232°C)

KPL WILL DO THE BEST FOR THE LEADING COMPANY OF FITTING INDUSTRIES WITH HIGH TECHNIQUE AND PRODUCTS

### **Manufacturing Process**



KPL

KPLWILL DO THE BEST FOR THE LEADING COMPANY OF FITTING INDUSTRIES WITH HIGH TECHNIQUE AND PRODUCTS

# **KPL Production**



# **KPL Production**



### **Quality Control & Inspection**

# "Raw Material Traceability System Fully Implemented "



### **Quality control & Inspection**

## "3rd party inspection available upon customer's request "



# Quality control & Inspection

# "100% hydraulic testing performed prior to shipment"



# Quality control & Inspection

# TEST EQIPMENTS



### Certificates



ISO 14001:2004 / ISO 9001 : 2009 / RINA Workshop REC1477 16PU / PED 16KQ PP 2\_161104

### "Continue developing new product offerings with renowned local R&D institutions"





### **Research and Development**

# 3D Modeling & Numerical analysis



FEA Mesh information - Nodes : 727636 - Elements : 2663828 - Option : Inflation



# figure-1) Modeling and FEA model

### Boundary conditions and variable

 $\checkmark\,$  This simulatio